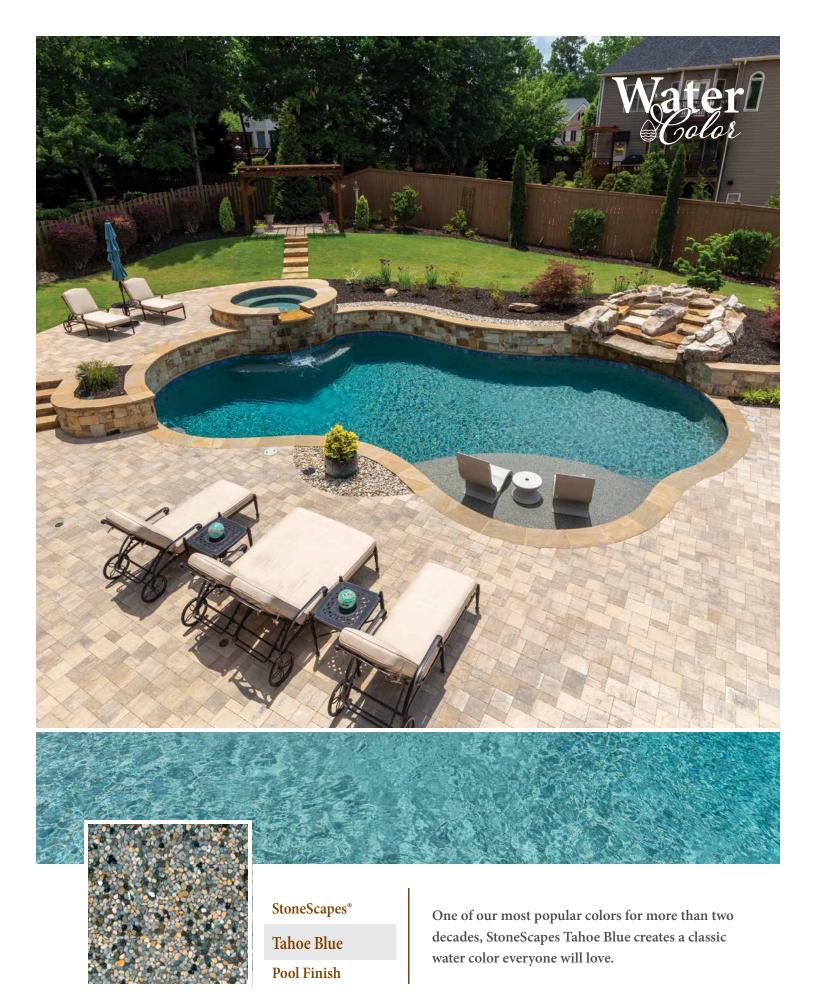

### Light Blue

White & Light Blue Pool Finishes
= Light Blue Watercolor

### Turquoise Blue

White & Light Blue Pool Finishes\*

- = Turquoise Blue Watercolor
- \*Enhance by coloring the cement, incorporating blue | green aggregates, or both!

### Medium Blue

**Medium Blue Pool Finishes** 

= Medium Blue Watercolor