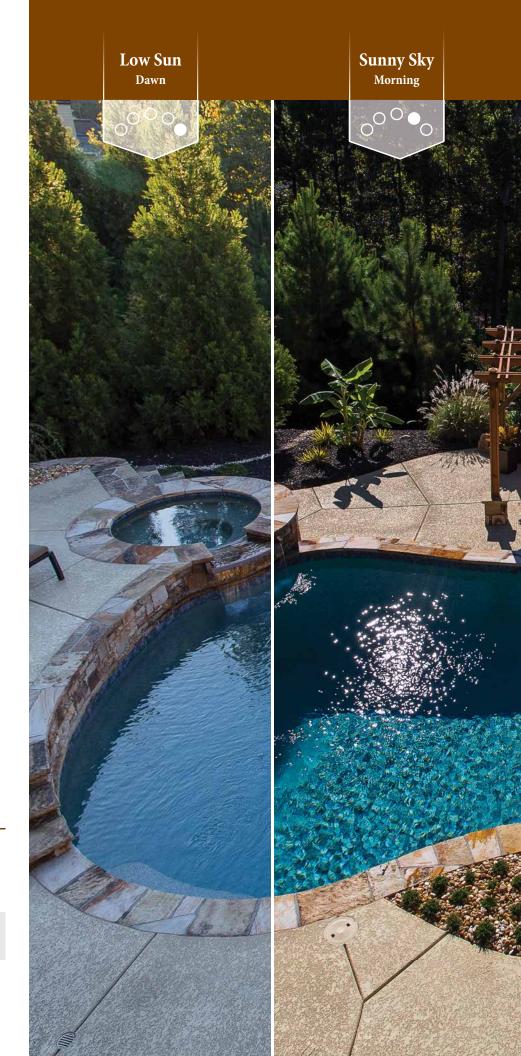

# Subtle Changes

in the appearance, created by the play of sunlight and shade, are part of the **inherent beauty** of your pool finish.

The color of your Pool Water will be Uniquely Yours.

Visit: nptpool.com