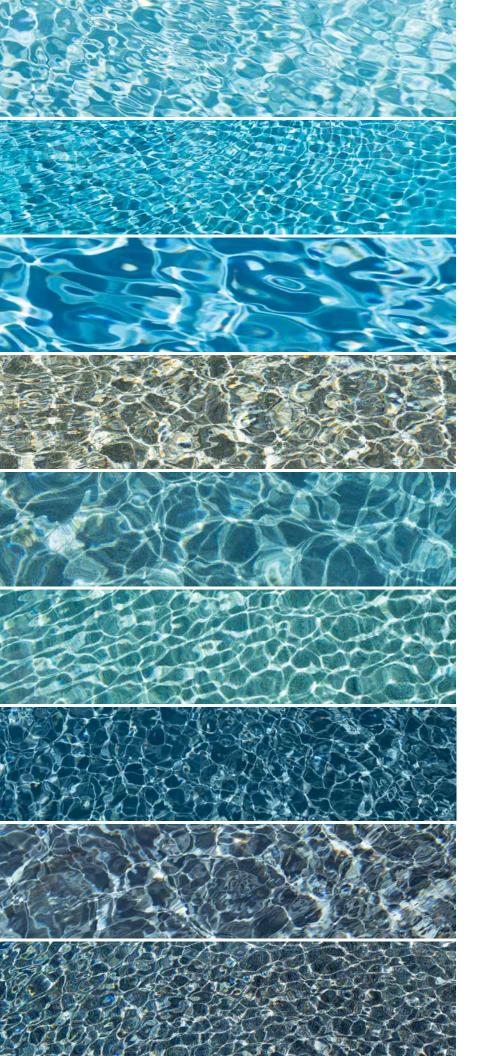

### Light Blue

White & Light Blue Pool Finishes
= Light Blue Watercolor

### Turquoise Blue

White & Light Blue Pool Finishes\*

- = Turquoise Blue Watercolor
- \*Enhance by coloring the cement, incorporating blue | green aggregates, or both!

### Medium Blue

**Medium Blue Pool Finishes** 

= Medium Blue Watercolor

### **Light Green**

Sand Pool Finishes

= Light Green Watercolor

### **Light Gray**

**Light Gray Pool Finishes** 

= Light Gray Watercolor

### Green

**Green Pool Finishes** 

= Green Watercolor

### Blue Gray

Blue Gray Pool Finishes

= Blue Gray Watercolor

### Dark Blue

Dark Blue Pool Finishes

= Dark Blue Watercolor

### Deep Dark Green

**Black Pool Finishes** 

= Deep Dark Green Watercolor