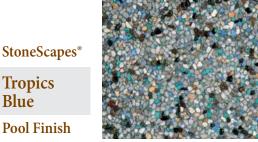

# First, Decide...

whether you would like the water in your pool to appear blue or green.

# For water that appears primarily blue,

select a finish with white, blue or gray pigment.

# Subtle Changes

in the appearance, created by the play of sunlight and shade, are part of the **inherent beauty** of your pool finish.

The color of your Pool Water will be Uniquely Yours.

Visit: nptpool.com