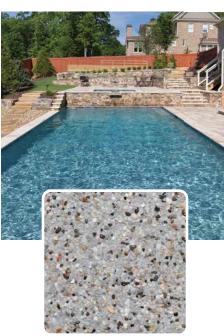

StoneScapes®
Caribbean
Blue
Pool Finish

## Visit an NPT Design Center

near you to mix and match product samples and try them out in your own space.

StoneScapes® Small Puerto Rico Blend

Midnight Blue

**Pool Finish** 