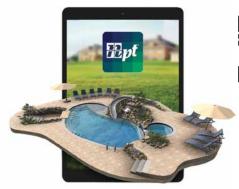

### With the NPT Backyard App, you can turn your backyard into a vacation paradise.

See how your pool will look in your backyard using your phone's or tablet's camera and Augmented Reality.\*

### See a sample pool, right now:

- 1. Scan the QR code with your phone's camera.
- 2. Once the site has loaded, allow camera permissions.
- 3. Then point your phone at this ad, and a pool will appear!

## Download the NPT Backyard app from the Google Play or Apple App Store, today!

\*Augmented reality feature is currently only available on iOS. To view Dream Pools in AR on Android devices, please visit www.nptbackyard.com.