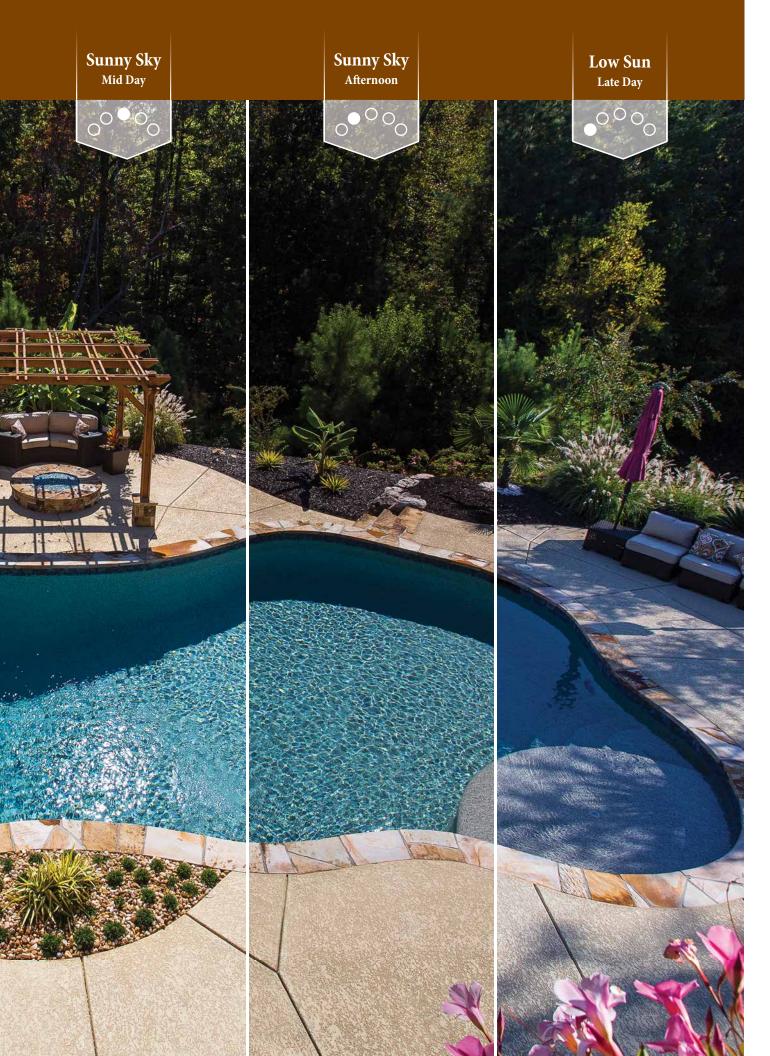

# Subtle Changes

in the appearance, created by the play of sunlight and shade, are part of the **inherent beauty** of your pool finish.

The color of your Pool Water will be Uniquely Yours.

Visit: nptpool.com