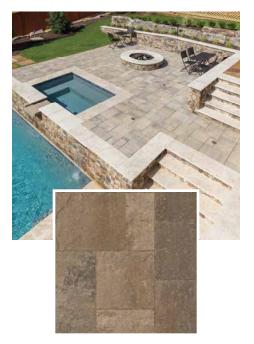

### Pool Elements featured on this page:

Geometric angles with layers upon layers of rustic stone surround cool blue water and a single ring of fire.

- Pool Finish: StoneScapes French Gray
- Pool & Spa Tile: Terrasini | Terra Blue
- Decking: Belgard® Lafitt Rustic Slab | Avondale
- Coping: Ivory Travertine

- Pergola with seating
- Tanning ledge
- Raised deck with spillover spa and firepit
- Landscape Lighting