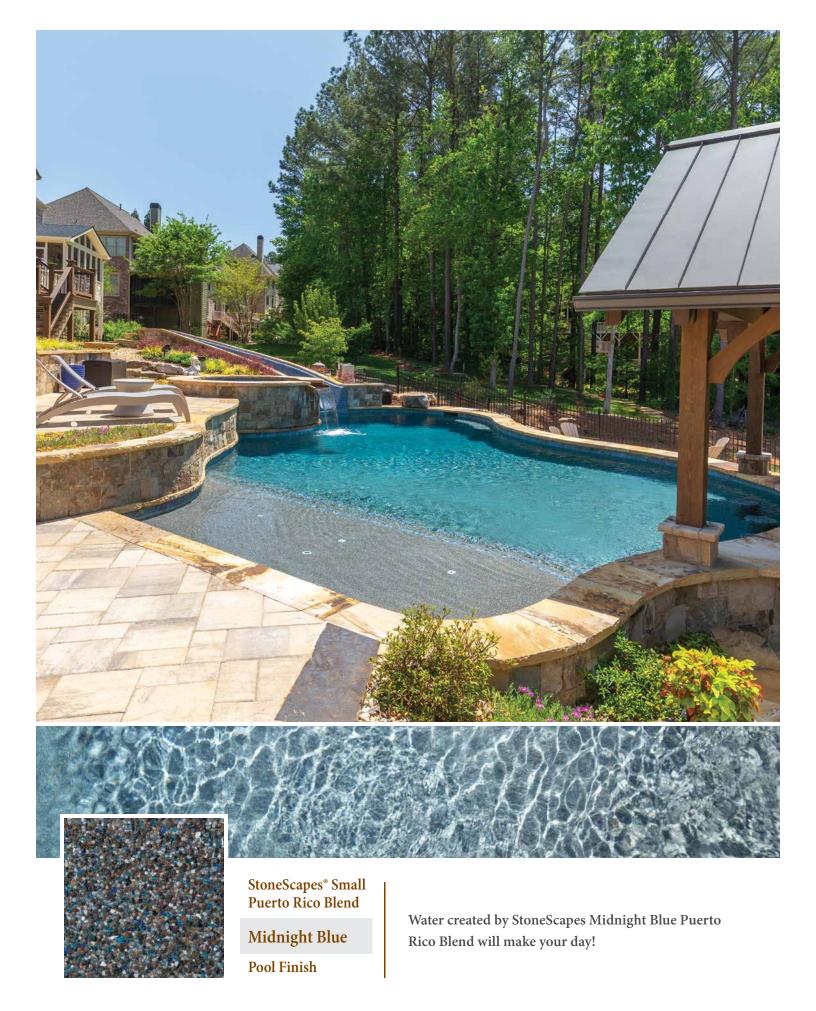

## Visit an NPT Design Center

near you to mix and match product samples and try them out in your own space.

StoneScapes® Small Puerto Rico Blend

Midnight Blue

**Pool Finish** 