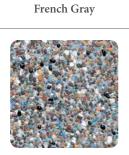

### Pool Elements featured on this page:

Geometric angles with layers upon layers of rustic stone surround cool blue water and a single ring of fire.

- Pool Finish: StoneScapes French Gray
- Pool & Spa Tile: Terrasini | Terra Blue
- Decking: Belgard® Lafitt Rustic Slab | Avondale
- Coping: Ivory Travertine

Caribbean Blue

Caribbean Blue Mini

Mauve

Mauve Mini

French Gray

French Gray Mini