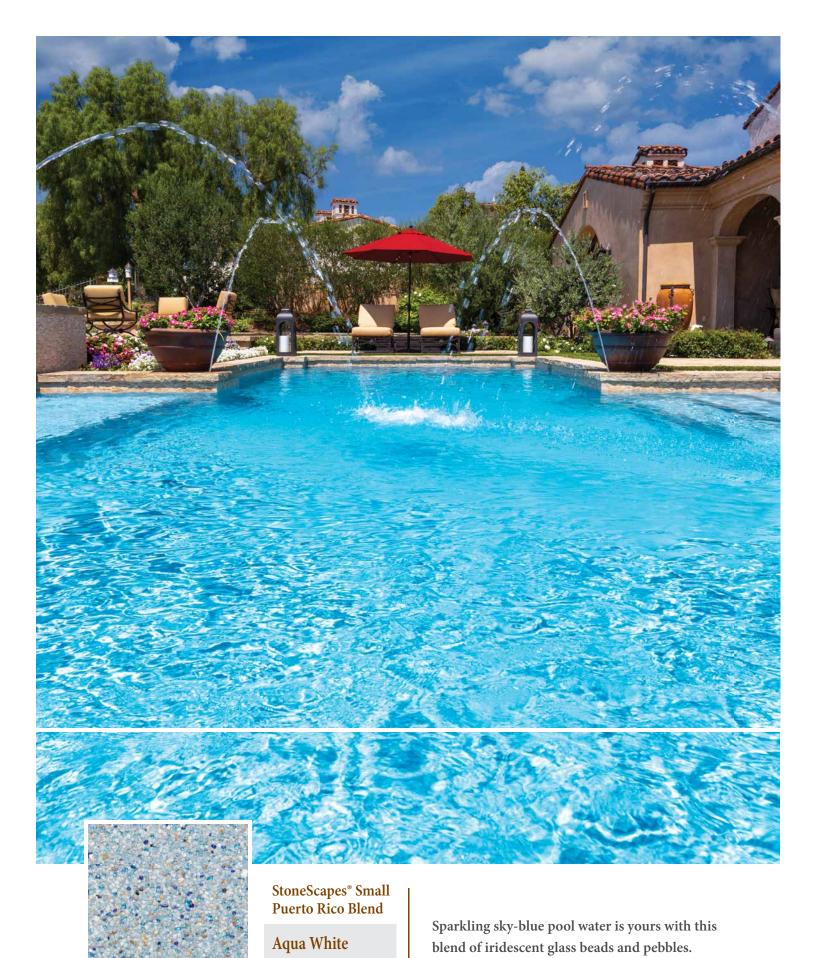

### Light Blue

White & Light Blue Pool Finishes
= Light Blue Watercolor

### Turquoise Blue

White & Light Blue Pool Finishes\*

- = Turquoise Blue Watercolor
- \*Enhance by coloring the cement, incorporating blue | green aggregates, or both!

### Medium Blue

**Medium Blue Pool Finishes** 

= Medium Blue Watercolor