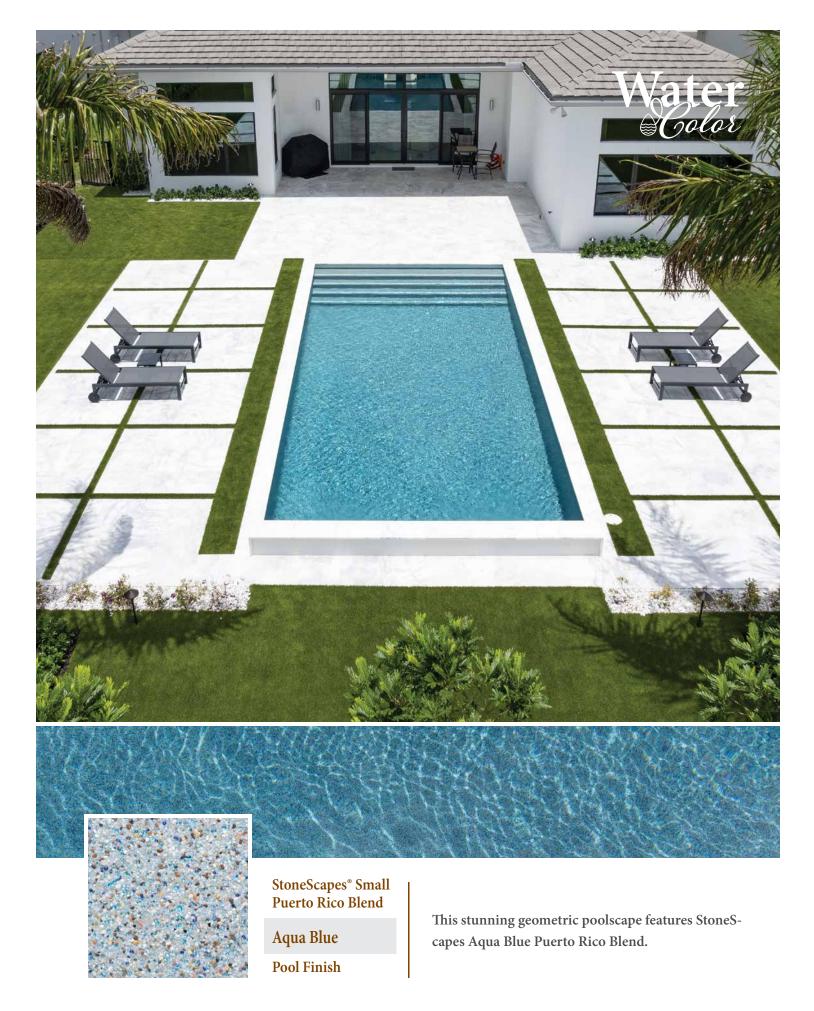

### Light Blue

White & Light Blue Pool Finishes
= Light Blue Watercolor

### Turquoise Blue

White & Light Blue Pool Finishes\*

- = Turquoise Blue Watercolor
- \*Enhance by coloring the cement, incorporating blue | green aggregates, or both!

### Medium Blue

**Medium Blue Pool Finishes** 

= Medium Blue Watercolor