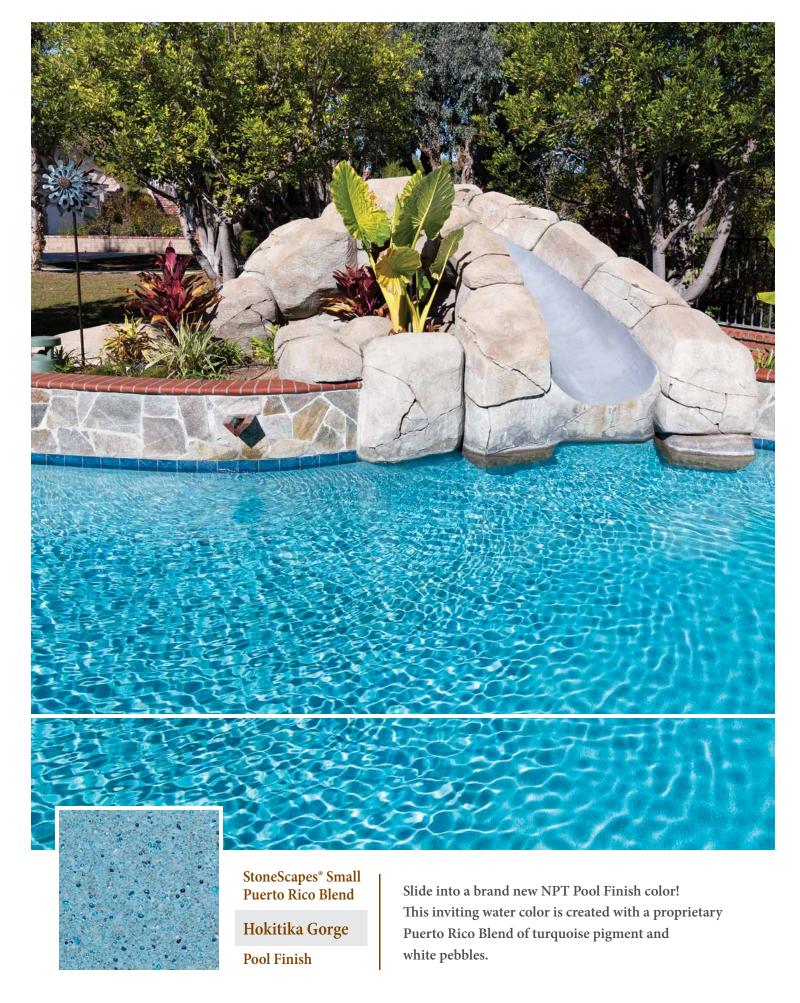

Black

Enjoy the rustic splendor of a pebble pool finish featuring rich, vibrant colors, and the silky smooth texture that only a small aggregate pool finish can provide.