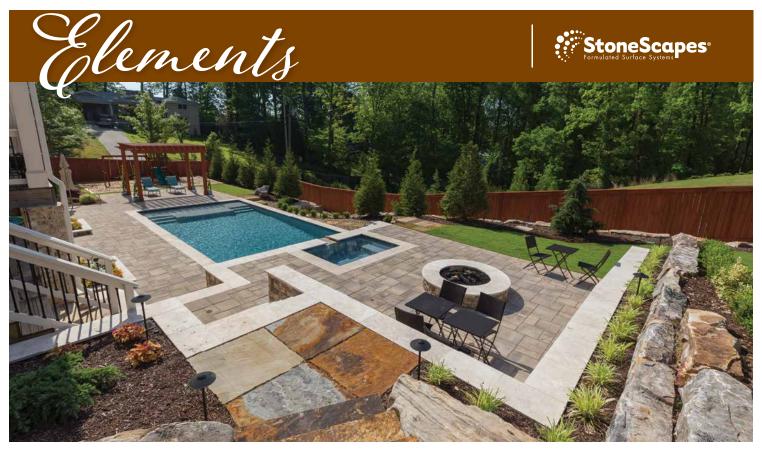

### Pool Elements featured on this page:

Geometric angles with layers upon layers of rustic stone surround cool blue water and a single ring of fire.

- Pool Finish: StoneScapes French Gray
- Pool & Spa Tile: Terrasini | Terra Blue
- Decking: Belgard® Lafitt Rustic Slab | Avondale
- Coping: Ivory Travertine

- Pergola with seating
- Tanning ledge
- Raised deck with spillover spa and firepit
- Landscape Lighting