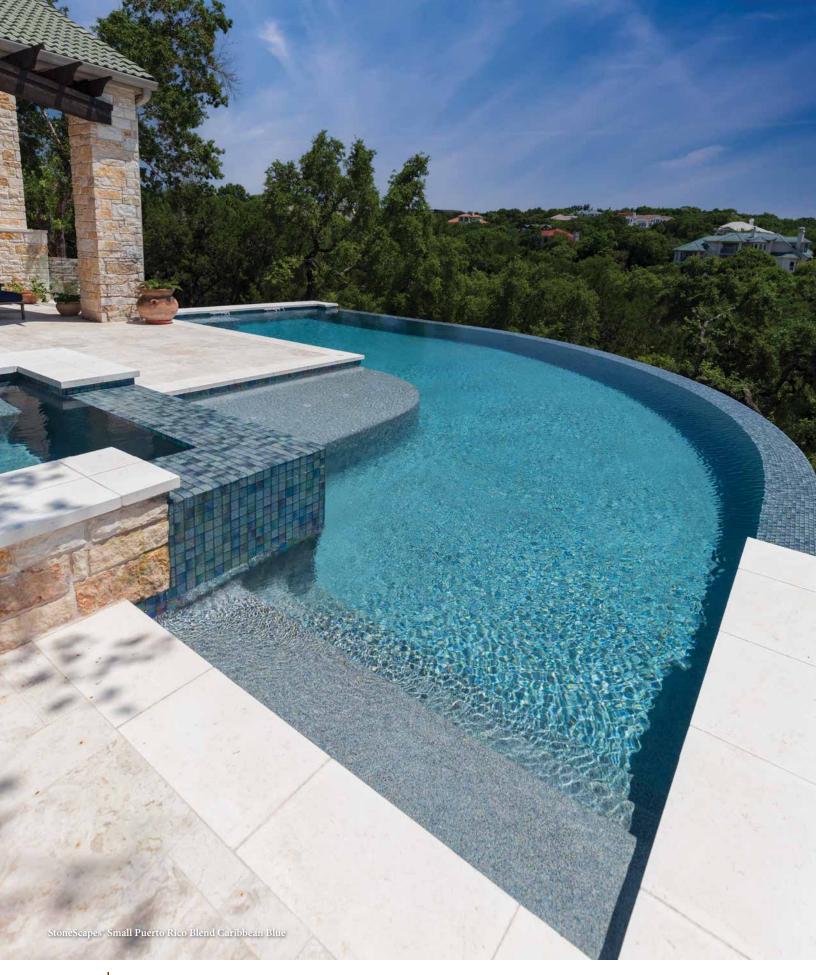

StoneScapes®
Caribbean
Blue
Pool Finish

# Create a Backyard Escape that is uniquely yours!

Select products and elements that will complement and complete one other to produce your own harmonious space.

Whether you dream of somewhere peaceful or playful, serene or spirited – you'll find all the inspiration you need at nptpool.com.

## Visit an NPT Design Center

near you to mix and match product samples and try them out in your own space.

StoneScapes® Small Puerto Rico Blend

Midnight Blue

**Pool Finish** 