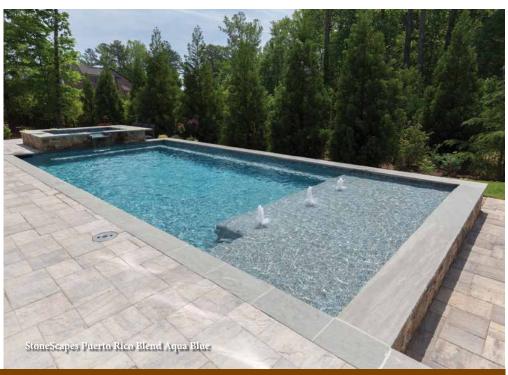

### Pool Elements featured on this page:

Geometric angles with layers upon layers of rustic stone surround cool blue water and a single ring of fire.

- Pool Finish: StoneScapes French Gray
- Pool & Spa Tile: Terrasini | Terra Blue
- Decking: Belgard® Lafitt Rustic Slab | Avondale
- Coping: Ivory Travertine

- Pergola with seating
- Tanning ledge
- Raised deck with spillover spa and firepit
- Landscape Lighting