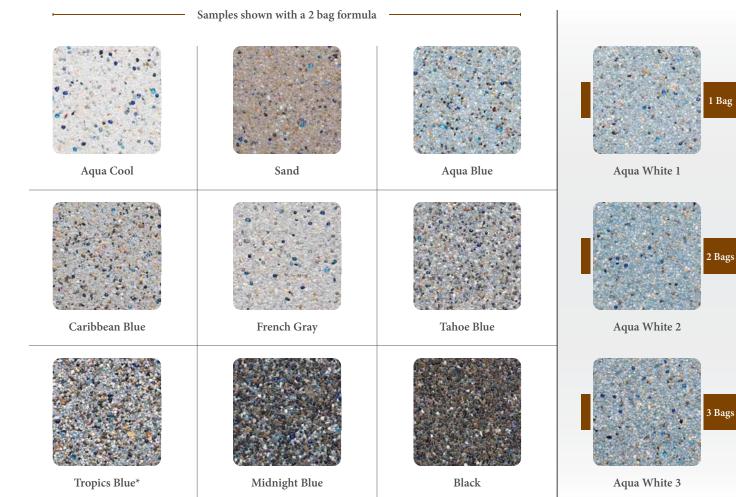

on this page:

Geometric angles with layers upon layers of rustic stone surround cool blue water and a single ring of fire.

- Pool Finish: StoneScapes French Gray
- Pool & Spa Tile: Terrasini | Terra Blue
- Decking: Belgard® Lafitt Rustic Slab | Avondale
- Coping: Ivory Travertine

- Pergola with seating
- Tanning ledge
- Raised deck with spillover spa and firepit
- Landscape Lighting

### Scan the QR Code



to see more of this pool finish.









### Micro Puerto Rico Blend





White



**Summit Blue** 



Lake Tekapo



French Gray



Kenai Gray



Aqua Blue



Moraine



Black

Enjoy the rustic splendor of a pebble pool finish featuring rich, vibrant colors, and the silky smooth texture that only a small aggregate pool finish can provide.











### Large Puerto Rico Blend



















### Regular & Mini Pebbles





White



White Mini



Aqua Cool



Aqua Cool Mini



Aqua Blue



Aqua Blue Mini



Salt & Pepper



Salt & Pepper Mini



Aqua White



Aqua White Mini



Irish Mist



Irish Mist Mini













### Regular Mini Pebbles





StoneScapes Sand Regular Pebble

Jade



Jade Mini



Sand



Sand Mini



Emerald



Emerald Mini



Caribbean Blue



Caribbean Blue Mini



Mauve



Mauve Mini



French Gray



French Gray Mini











### Regular & Mini Pebbles





Tahoe Blue



Tahoe Blue Mini



Midnight Blue



Midnight Blue Mini



Tropics Blue



Tropics Blue Mini



Black



Black Mini



Mini Only

Cameroon











### **Touch of Glass**











Midnight Blue

Samples shown with a 3 bag formula











Note:



Aqua Blue



S