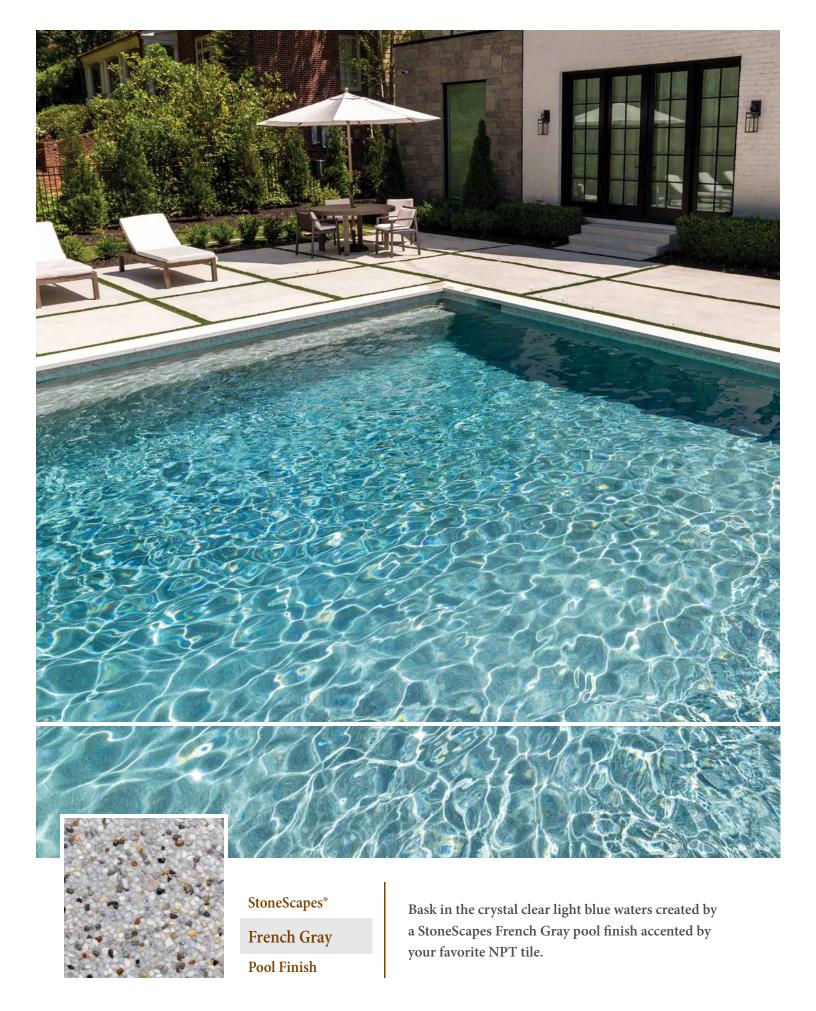

### Pool Elements featured on this page:

Geometric angles with layers upon layers of rustic stone surround cool blue water and a single ring of fire.

- Pool Finish: StoneScapes French Gray
- Pool & Spa Tile: Terrasini | Terra Blue
- Decking: Belgard® Lafitt Rustic Slab | Avondale
- Coping: Ivory Travertine