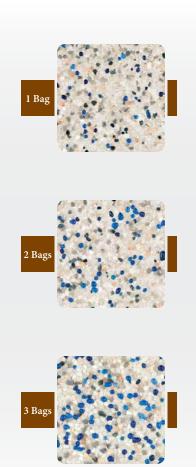

### **Touch of Glass**

Midnight Blue

Samples shown with a 3 bag formula

Note:

Aqua Blue

Some NPT pool finishes may include abalone shells which cannot be guaranteed against degradation or loss of color.

Black