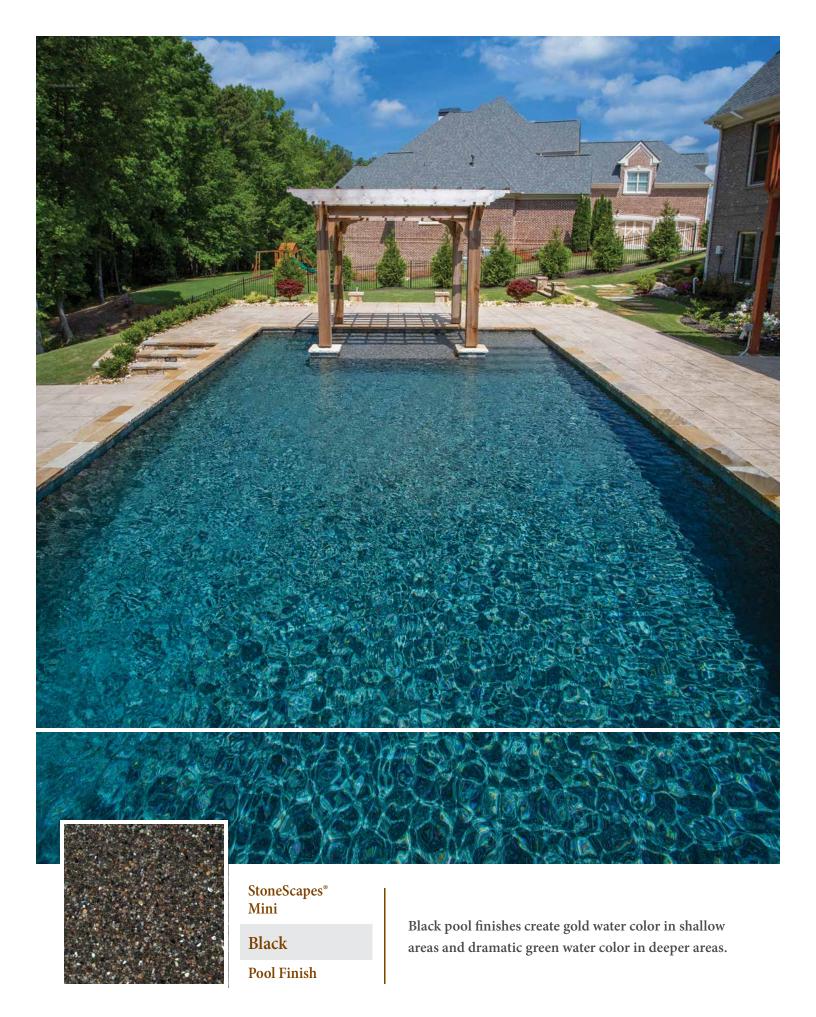

Mini



Black



Black Mini



Mini Only

Cameroon











### **Touch of Glass**











Midnight Blue

Samples shown with a 3 bag formula











Note:



Aqua Blue



Some NPT pool finishes may include abalone shells which cannot be guaranteed against degradation or loss of color.

Black





### Create a **Backyard** Escape that is uniquely yours!

Select products and elements that will complement and complete one other to produce your own harmonious space.

Whether you dream of somewhere peaceful or playful, serene, or spirited - find all the inspiration you need at nptpool.com.

### Visit an NPT **Design Center**

near you to mix and match product samples and try them out in your own space.

StoneScapes<sup>®</sup>

**Tropics** Blue









**Pool Finish** 

20



















### With the NPT Backyard App, you can turn your backyard into a vacation paradise.

See how your pool will look in your backyard using your phone's or tablet's camera and Augmented Reality.\*





### See a sample pool, right now:

- 1. Scan the QR code with your phone's camera.
- 2. Once the site has loaded, allow camera permissions.
- 3. Then point your phone at this ad, and a pool will appear!

## Download the NPT Backyard app from the Google Play or Apple App Store, today!

\*Augmented reality feature is currently only available on iOS. To view Dream Pools in AR on Android devices, please visit www.nptbackyard.com.

### Where Outdoor Living Comes to Life®







Visit: nptpool.com/financing for more details!





#### Pool Finish featured on front cover: StoneScapes Micro Aqua