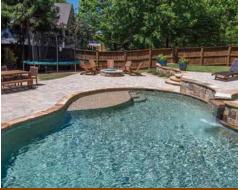

# Create a Backyard Escape that is uniquely yours!

Select products and elements that will complement and complete one other to produce your own harmonious space.

Whether you dream of somewhere peaceful or playful, serene or spirited – you'll find all the inspiration you need at nptpool.com.

## Visit an NPT Design Center

near you to mix and match product samples and try them out in your own space.

StoneScapes® Small Puerto Rico Blend

Midnight Blue

**Pool Finish** 

### Pool Elements featured on this page:

Geometric angles with layers upon layers of rustic stone surround cool blue water and a single ring of fire.

- Pool Finish: StoneScapes French Gray
- Pool & Spa Tile: Terrasini | Terra Blue
- Decking: Belgard® Lafitt Rustic Slab | Avondale
- Coping: Ivory Travertine

- Pergola with seating
- Tanning ledge
- Raised deck with spillover spa and firepit
- Landscape Lighting