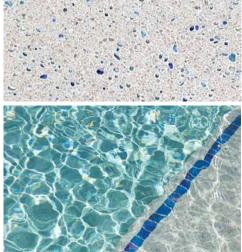

### The secret to having

# Beautiful Pool Water

is selecting the right interior pool finish for you.

## Create the serenity of a pebble-bottomed stream in your own backyard!

StoneScapes combines beauty with durability to create the perfect finishes produced with the highest quality materials available. Stronger than conventional pool surfaces and easier to maintain, StoneScapes resists etching, staining, and wear.

## StoneScapes scientifically formulated surface systems create consistent, dependable color.

And thanks to our select, smooth, polished pebbles, StoneScapes finishes are easy on hands and feet.

# First, Decide...

whether you would like the water in your pool to appear blue or green.

# For water that appears primarily blue,

select a finish with white, blue or gray pigment.

# For water that appears primarily green,

look for green, tan, brown or black pigment.

# Subtle Changes

in the appearance, created by the play of sunlight and shade, are part of the **inherent beauty** of your pool finish.

The color of your Pool Water will be Uniquely Yours.

Visit: nptpool.com