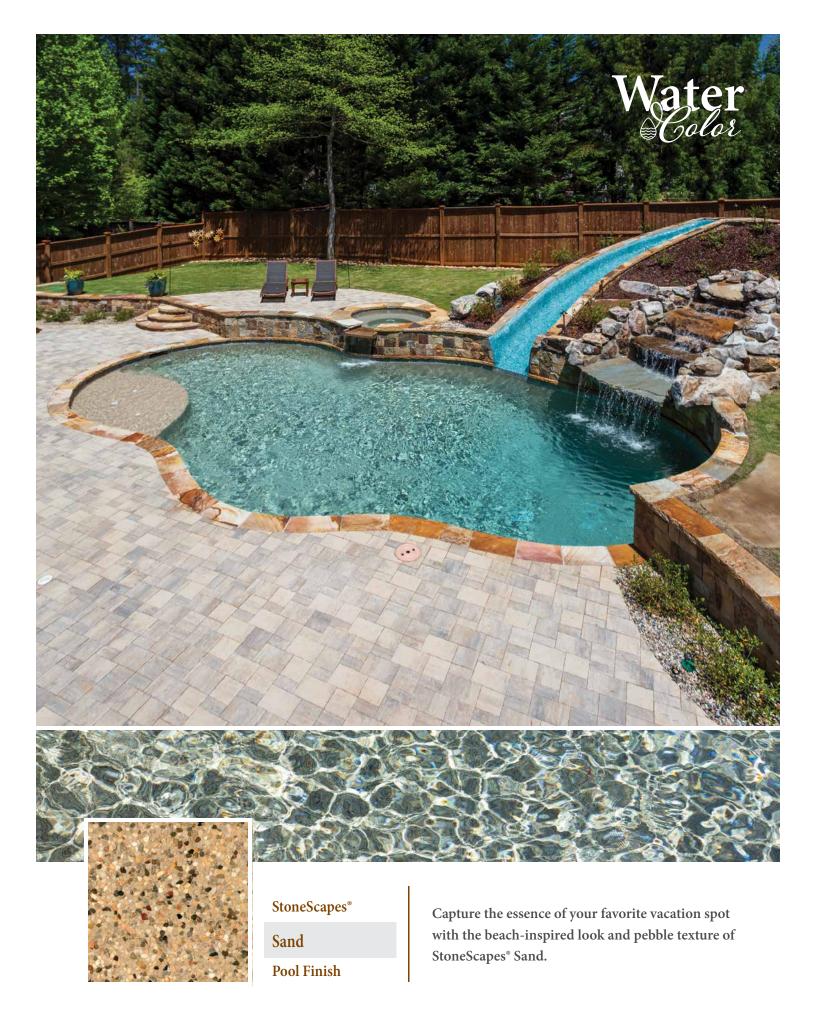

ini



Black



Black Mini



Mini Only

Cameroon











### **Touch of Glass**











Midnight Blue

Samples shown with a 3 bag formula











Note:



Aqua Blue



Some NPT pool finishes may include abalone shells which cannot be guaranteed against degradation or loss of color.

Black





### Create a **Backyard** Escape that is uniquely yours!

Select products and elements that will complement and complete one other to produce your own harmonious space.

Whether you dream of somewhere peaceful or playful, serene, or spirited - find all the inspiration you need at nptpool.com.

### Visit an NPT **Design Center**

near you to mix and match product samples and try them out in your own space.

StoneScapes<sup>®</sup>

**Tropics** Blue









**Pool Finish** 

20



















### With the NPT Backyard App, you can turn your backyard into a vacation paradise.

See how your pool will look in your backyard using your phone's or tablet's camera and Augmented Reality.\*





### See a sample pool, right now:

- 1. Scan the QR code with your phone's camera.
- 2. Once the site has loaded, allow camera permissions.
- 3. Then point your phone at this ad, and a pool will appear!

## Download the NPT Backyard app from the Google Play or Apple App Store, today!

\*Augmented reality feature is currently only available on iOS. To view Dream Pools in AR on Android devices, please visit www.nptbackyard.com.

### Where Outdoor Living Comes to Life®







Visit: nptpool.com/financing for more details!





#### Pool Finish featured on front cover: StoneScapes Micro Aqua W